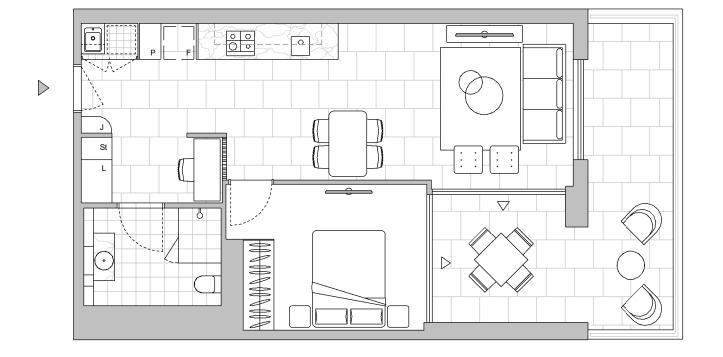

LEVEL 1

Stratum Lot Strata Lot **1 61** 

Colour Scheme: Premium A Floor Finish: Tiles

## ONE BEDROOM + MEDIA APARTMENT

Unit Area 56 m²
Balcony Area 20 m²
Total Area 76 m²

Areas subject to final survey. Area includes balcony, winter garden and courtyard where applicable. Area excludes associated parking and external storage areas.

Legend - As Applicable

 △
 Access
 F
 Fridge
 J
 Joinery

 △
 Balcony Access
 P
 Pantry
 L
 Linen

 \*\*
 Sliding Screen
 \*
 Fixed Screen
 St
 Storage

Provision of a water point,GPO (power point) and gas point has been made available to the balcony.